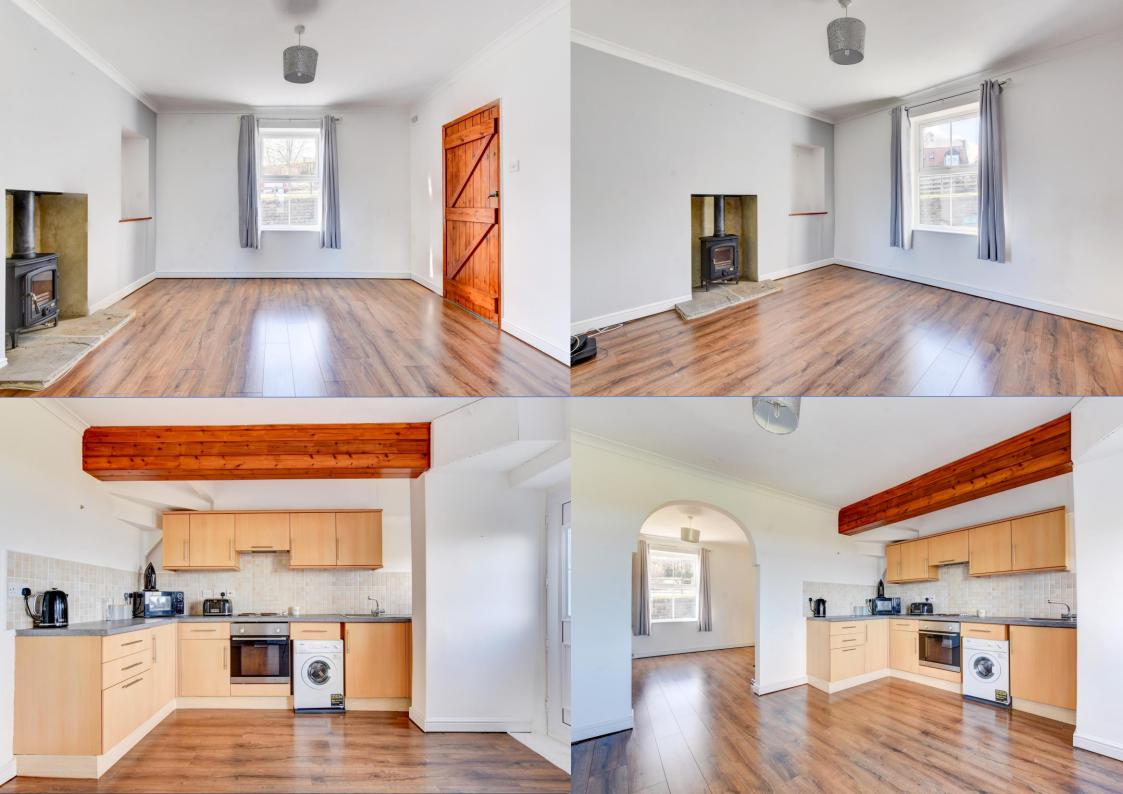

The ground floor welcomes you with the entrance hallway leading to a cosy living room adorned with a rustic log burning stove, and a contemporary kitchen/diner offering direct access to the rear garden. Ascend to the first floor to discover three generously proportioned bedrooms and a family bathroom.