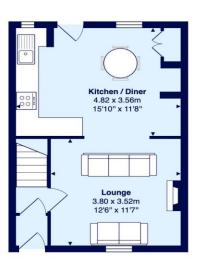

The ground floor welcomes you with the entrance hallway leading to a cosy living room adorned with a rustic log burning stove, and a contemporary kitchen/diner offering direct access to the rear garden. Ascend to the first floor to discover three generously proportioned bedrooms and a family bathroom.

## Key information about this property...

EPC Rating: TBC
Council Tax Band: C

Property Tenure: Freehold Property Reference: 5561

Services: All mains services with the exception of gas

Ground Floor

First Floor