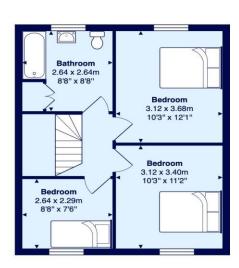

The ground floor welcomes you with the entrance hallway leading to a cosy living room adorned with a rustic log burning stove, and a contemporary kitchen/diner offering direct access to the rear garden. Ascend to the first floor to discover three generously proportioned bedrooms and a family bathroom.

## Key information about this property...

EPC Rating: TBC
Council Tax Band: C

Property Tenure: Freehold Property Reference: 5561

Services: All mains services with the exception of gas

Ground Floor

First Floor