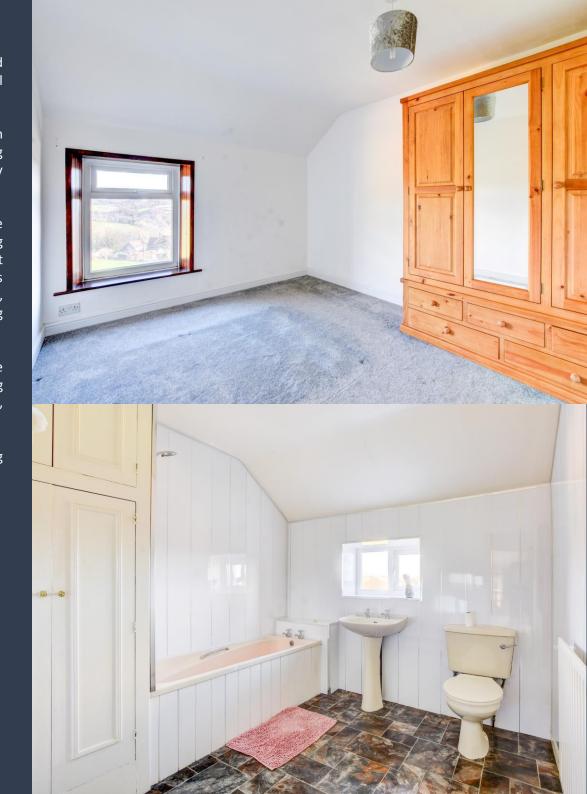

The ground floor welcomes you with the entrance hallway leading to a cosy living room adorned with a rustic log burning stove, and a contemporary kitchen/diner offering direct access to the rear garden. Ascend to the first floor to discover three generously proportioned bedrooms and a family bathroom.